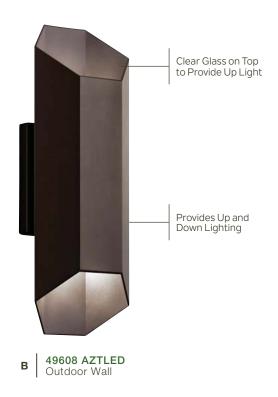

## Estella LED

|   | ITEM # | FINISH | LIGHT<br>SOURCE | LED<br>OUTPUT                      | DIMENSIONS | EXT. | HCWO | NOTES                                |
|---|--------|--------|-----------------|------------------------------------|------------|------|------|--------------------------------------|
| Α | 49607  | AZTLED | (1) 8W 😂        | 3000K, 90 CRI, 790 Lumens, 99 LPW  | 6W x 12H   | 4.25 | 6    | <b>™ © №</b> Dimmable.               |
| В | 49608  | AZTLED | (2) 8W 😂        | 3000K, 90 CRI, 1580 Lumens, 99 LPW | 6W x 16.5H | 4.25 | 8.25 | ▼ ② Dimmable. Etched tempered glass. |